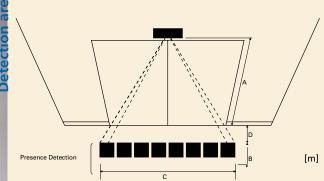

Silver (OA-Presence (S)) and black (OA-Presence (BL))

| Mounting Height A                     | 2.20 | 2.50 | 2.70 | 3.00 |
|---------------------------------------|------|------|------|------|
| Area Depth B<br>(presence dectection) | 0.16 | 0.18 | 0.19 | 0.21 |
| Area Width C                          | 2.30 | 2.60 | 2.80 | 3.10 |
| Distance to<br>mounting surface D     | 0.18 | 0.20 | 0.22 | 0.25 |