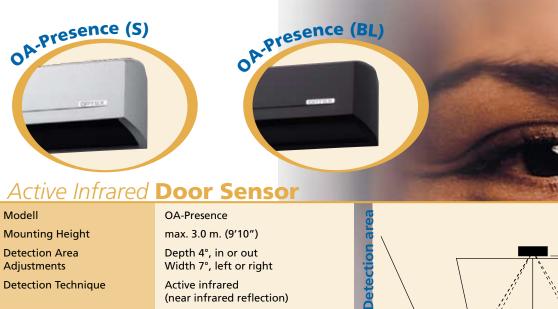

# Active infrared Door Sensor

## **Basy installation**

The Optex OA-Presence is simple to install. All the settings are mechanically adjustable with dipswitch and levers.

Silver (OA-Presence (S)) and black (OA-Presence (BL))

| Mounting Height A                     | 2.20 | 2.50 | 2.70 | 3.00 |
|---------------------------------------|------|------|------|------|
| Area Depth B<br>(presence dectection) | 0.16 | 0.18 | 0.19 | 0.21 |
| Area Width C                          | 2.30 | 2.60 | 2.80 | 3.10 |
| Distance to<br>mounting surface D     | 0.18 | 0.20 | 0.22 | 0.25 |